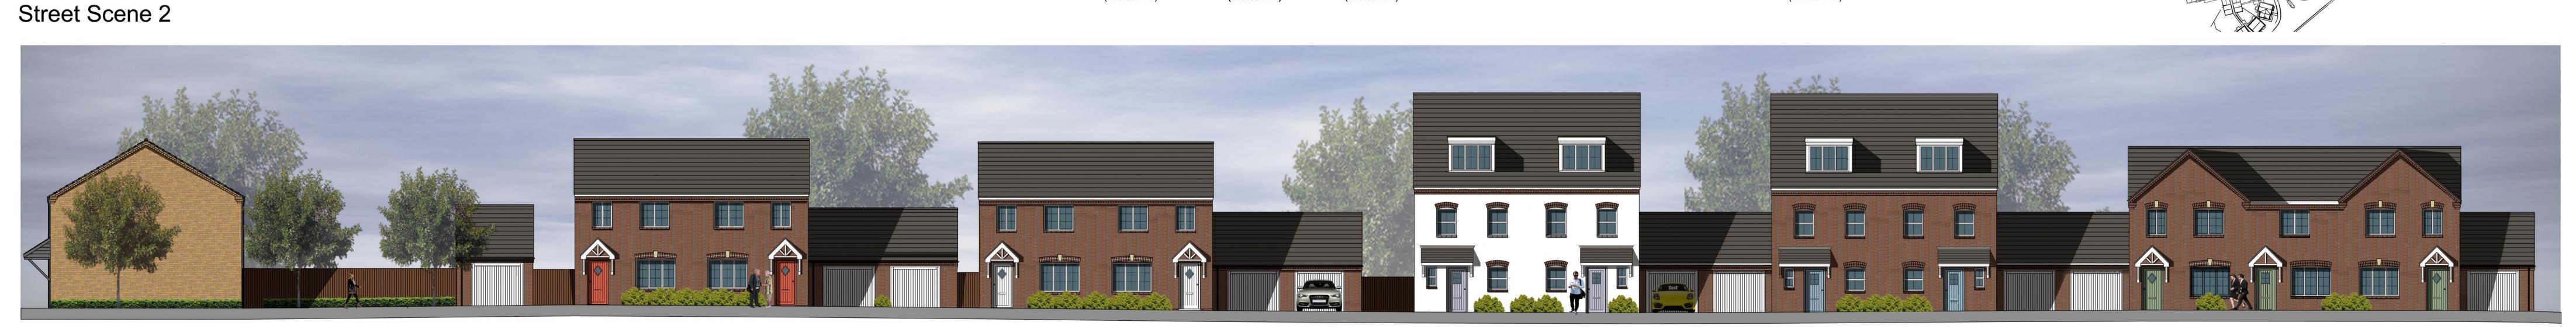

Street Scene 3

Plot 72 Plot 73 (109.30 FFL)

Street Scene 4

(108.85 FFL)

Plot 71 (108.70 FFL) Plot 70 SO3 (108.70 FFL) Plot 34 Cherry (107.90 FFL) Plot 33 Cherry (107.90 FFL)

Plot 32 Maple (107.15 FFL)

Plot 31 Alder (106.70 FFL) Plot 30 Acacia (105.50 FFL) Plot 29 Alder (105.50 FFL)