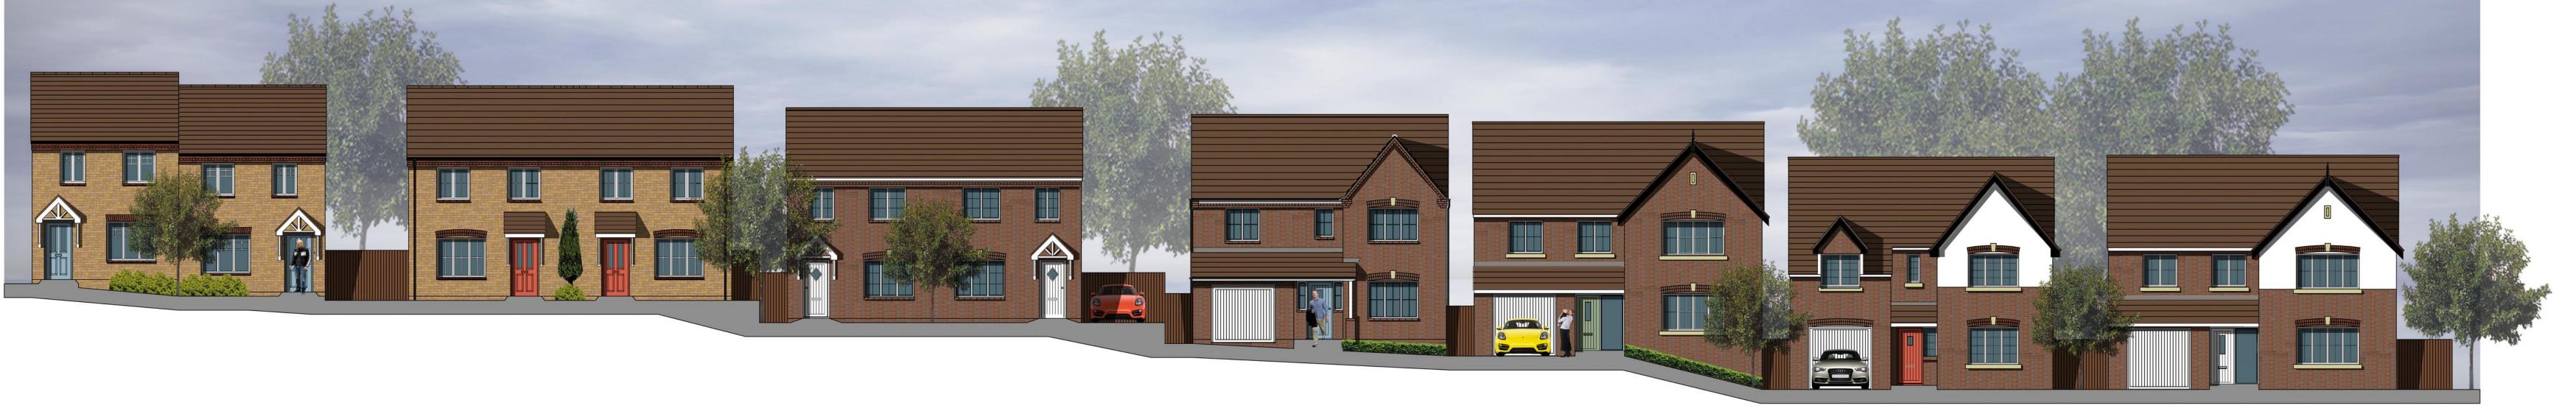

Street Scene 3

Plot 72 Plot 73 (109.30 FFL)

Street Scene 4

(108.85 FFL)

Plot 71 (108.70 FFL) Plot 70 SO3 (108.70 FFL) Plot 34 Cherry (107.90 FFL) Plot 33 Cherry (107.90 FFL)

Plot 32 Maple (107.15 FFL)

Plot 31 Alder (106.70 FFL) Plot 30 Acacia (105.50 FFL) Plot 29 Alder (105.50 FFL)